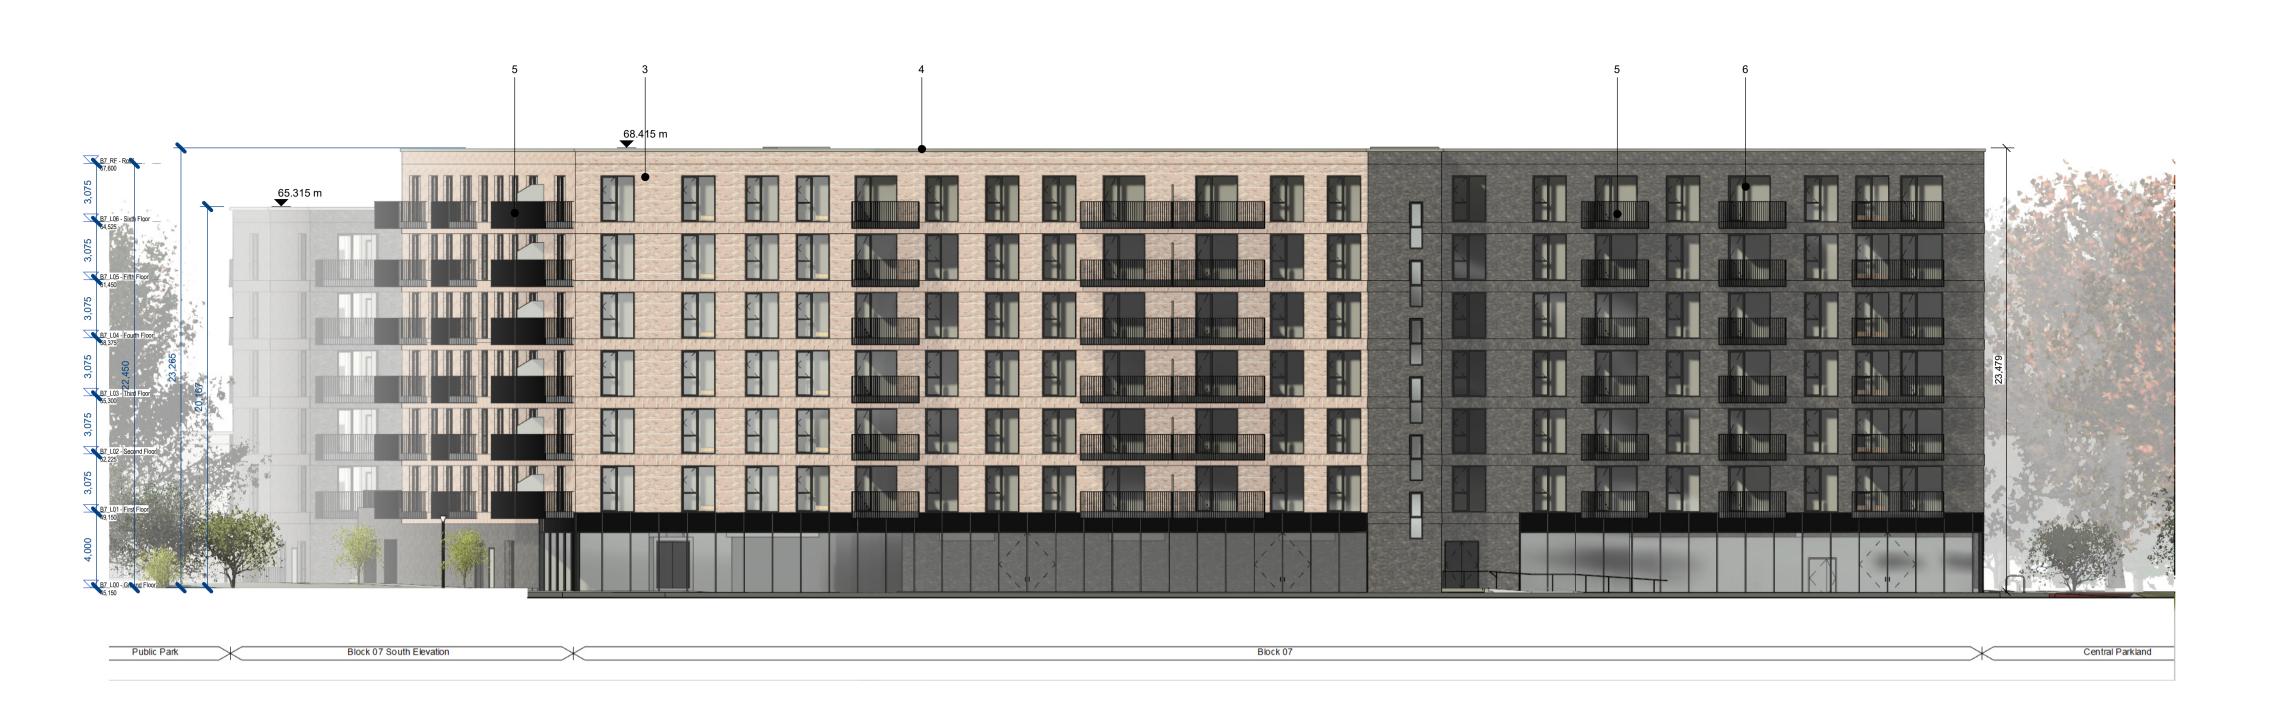

East Elevation 1 : 200

West Elevation 1 : 200

- Do not scale from this drawing. Use figured dimensions in all cases.
- Verify dimensions on site and report any discrepancies to the Architect - This drawing to be read in conjunction with the Architect's Specification.
- © This drawing is copyright and may only be reproduced with the Architect's permission.

Drawing Notes: Material Legend **01** SELECTED BUFF BRICK **02** SELECTED DARK BRICK **03** SELECTED RED BRICK **04** SELECTED METAL CAPPING **05** SELECTED METAL BALCONY AND RAILING **06** SELECTED DOORS AND WINDOWS P3 S-1 Sept 2024 KP Part 10 Planning Application