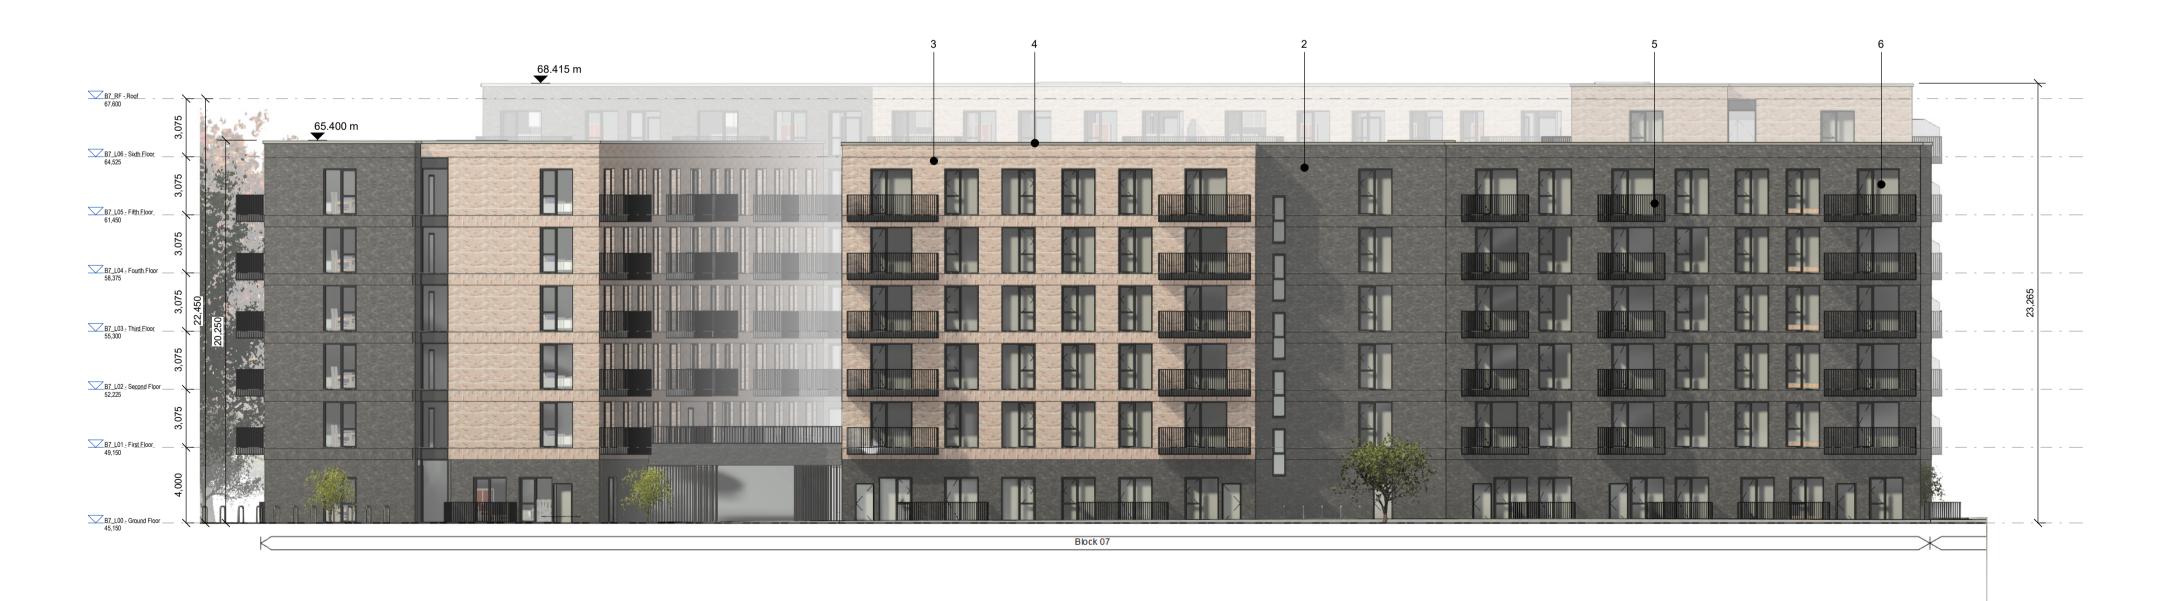

East Elevation 1 : 200

West Elevation 1 : 200

- Do not scale from this drawing. Use figured dimensions in all cases.
- Verify dimensions on site and report any discrepancies to the Architect - This drawing to be read in conjunction with the Architect's Specification.
- © This drawing is copyright and may only be reproduced with the Architect's permission.

Drawing Notes: Material Legend **01** SELECTED BUFF BRICK **02** SELECTED DARK BRICK **03** SELECTED RED BRICK **04** SELECTED METAL CAPPING **05** SELECTED METAL BALCONY AND RAILING **06** SELECTED DOORS AND WINDOWS P3 S-1 Sept 2024 KP Part 10 Planning Application